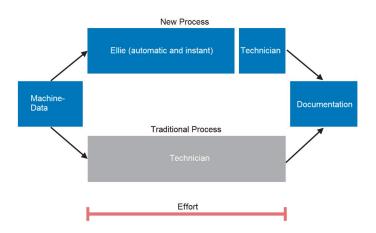

## **CASE STORY**

Assume, you have data from an injection moulding experiment. Until now, a technician had to manually evaluate the machine data and create all the necessary documents. This takes a long time and mistakes can happen. After that, the statistical analysis requires a lot of effort. Ellie does most of this work for you. All data will be validated and statistically processed to match your needs. Your company-specific documents and forms are created and populated with data automatically. What used to take hours is now done within a few seconds. Up-to-date KPIs such as material consumption, expenses, or downtimes are accessible to executives, across sites, at all times. The monthly reports and summaries are produced and distributed automatically.

Comparison of the effort of creating production documents and analyzing machine data